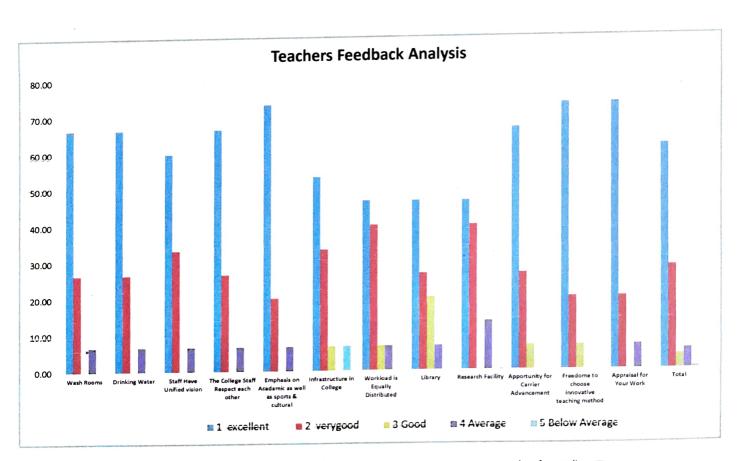

## TEACHERS FEEDBACK ANALYSIS

Questionnaire no. 1

session 2023-24

| s.<br>no | parameters                  | Wash '        | Drinking          | Staff<br>Have<br>Unified<br>vision | The College<br>Staff Respect<br>each other | Emphasis on<br>Acadamic as<br>well as sports<br>& cultural | Infrastructur<br>e in College | Workload is<br>Equally<br>Distributed | Library | Research<br>Facility | Apportunity<br>for Carrier<br>Advancement | Freedome<br>to choose<br>innovative<br>teaching<br>method | Appraisal<br>for Your<br>Work | Total |
|----------|-----------------------------|---------------|-------------------|------------------------------------|--------------------------------------------|------------------------------------------------------------|-------------------------------|---------------------------------------|---------|----------------------|-------------------------------------------|-----------------------------------------------------------|-------------------------------|-------|
| 1        | excellent                   | 10            | 10                | 9                                  | 10                                         | 11                                                         | 8                             | 7                                     | 7       | 7                    | 10                                        | 11                                                        | 11                            | 111   |
| 2        | verygood                    | 4             | 4                 | 5                                  | 4                                          | 3                                                          | 5                             | 6                                     | 4       | 6                    | 4                                         | 3                                                         | 3                             | 51    |
| 3        | Good                        | 0             | 0                 | 0                                  | 0                                          | 0                                                          | 1                             | 1                                     | 3       | 0                    | 1                                         | 1                                                         | 0                             | 7     |
| 4        |                             | 1             | 1                 | 1                                  | 1                                          | 1                                                          | 0                             | 1                                     | 1       | 2                    | .0                                        | 0                                                         | 1                             | 10    |
| 5        | Average<br>Below<br>Average | 0             | 0                 | 0                                  | 0                                          | 0                                                          | 1                             | 0                                     | 0       | 0                    | 0                                         | 0                                                         | 0                             | 1     |
|          | percentage                  |               |                   |                                    |                                            |                                                            |                               |                                       |         |                      |                                           | Freedome                                                  |                               |       |
| s.       | parameters                  | Wash<br>Rooms | Drinking<br>Water | Staff<br>Have<br>Unified<br>vision | The College<br>Staff Respect<br>each other | Emphasis on<br>Acadamic as<br>well as sports<br>& cultural | Infrastructur<br>e in College | Workload is<br>Equally<br>Distributed | Library | Research<br>Facility | Apportunity<br>for Carrier<br>Advancement | to choose<br>innovative                                   | Appraisal<br>for Your<br>Work | Total |
| _        |                             |               | 66.67             | 60.00                              | 66.67                                      | 73.33                                                      | 53.33                         | 46.67                                 | 46.67   | 46.67                | 66.67                                     | 73.33                                                     | 73.33                         | 61.67 |
| 1        | -                           | 66.67         | 66.67             | 60.00                              |                                            | 20.00                                                      | 33.33                         | 40.00                                 | 26.67   | 40.00                | 26.67                                     | 20.00                                                     | 20.00                         | 28.33 |
| 2        | 1                           | 26.67         | 26.67             | 33.33                              | 26.67                                      | 0.00                                                       | 6.67                          | 6.67                                  | 20.00   | 0.00                 | 6.67                                      | 6.67                                                      | 0.00                          | 3.89  |
| 3        | Good                        | 0.00          | 0.00              | 0.00                               | 0.00                                       | 6.67                                                       | 0.00                          | 6.67                                  | 6.67    | 13.33                | 0.00                                      | 0.00                                                      | 6.67                          | 5.56  |
| 5        | Below                       | 0.00          | 0.00              | 0.00                               | 0.00                                       | 0.00                                                       | 6.67                          | 0.00                                  | 0.00    | 0.00                 | 0.00                                      | 0.00                                                      | 0.00                          | 0.56  |

Feedback analysis was done and it was found that all the Teachers are satisfied, necessary Action was taken for quality improvement based on suggestions received from feedback.

PRINCIPAL
Sovt.Naveen Girls College
Saikunthpur, Korea (C.G.)